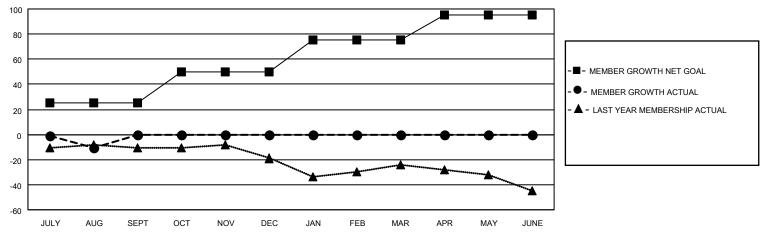

## GOALS AND ACTUAL MEMBERS CUMULATIVE

| DROPPED CLUBS: 0 |    | 10 CLUBS OF 56 ADDED 1 OR MORE<br>NEW MEMBERS | GENDER DISTRIBUTION  MALE 1,616 (76.52%) |              |     |
|------------------|----|-----------------------------------------------|------------------------------------------|--------------|-----|
| DROPPED MEMBERS  |    |                                               | FEMALE                                   | 496 (23.48%) |     |
| DECEASED         | 6  | CLICK HERE FOR CUMULATIVE                     | TOTAL FAMILY UNIT MEMBERS                |              | 193 |
| OTHER 21         |    | MEMBERSHIP DATA                               | FAMILY MEMBERS PAYING HALF               |              | 99  |
| TOTAL            | 27 |                                               | DOLO                                     |              |     |